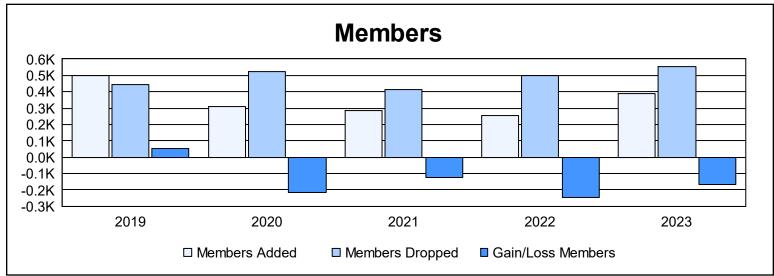

| Year      | New<br>Clubs | Dropped<br>Clubs | Gain/<br>Loss<br>Clubs | New<br>Members | Charter<br>Members | Reinstate<br>Members | Transfer<br>Members | Total<br>Member<br>Added | Total<br>Members<br>Dropped | Gain/<br>Loss<br>Members |
|-----------|--------------|------------------|------------------------|----------------|--------------------|----------------------|---------------------|--------------------------|-----------------------------|--------------------------|
| 2018-2019 | 4            | 5                | -1                     | 308            | 144                | 18                   | 27                  | 497                      | 445                         | 52                       |
| 2019-2020 | 1            | 2                | -1                     | 237            | 24                 | 39                   | 8                   | 308                      | 522                         | -214                     |
| 2020-2021 | 4            | 2                | 2                      | 176            | 96                 | 11                   | 4                   | 287                      | 413                         | -126                     |
| 2021-2022 | 0            | 6                | -6                     | 215            | 9                  | 10                   | 20                  | 254                      | 499                         | -245                     |
| 2022-2023 | 3            | 10               | -7                     | 269            | 94                 | 12                   | 14                  | 389                      | 554                         | -165                     |
| Average   | 2            | 5                | -3                     | 241            | 73                 | 18                   | 15                  | 347                      | 487                         | -140                     |