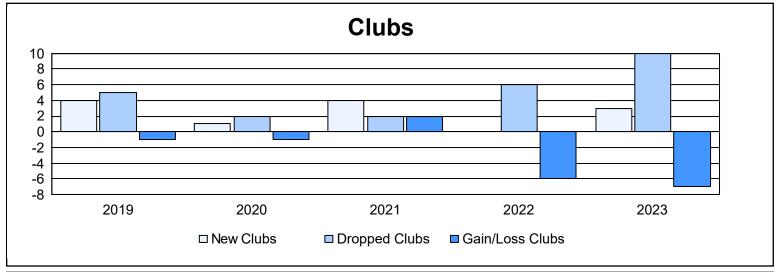

| Year      | New<br>Clubs | Dropped<br>Clubs | Gain/<br>Loss<br>Clubs | New<br>Members | Charter<br>Members | Reinstate<br>Members | Transfer<br>Members | Total<br>Member<br>Added | Total<br>Members<br>Dropped | Gain/<br>Loss<br>Members |
|-----------|--------------|------------------|------------------------|----------------|--------------------|----------------------|---------------------|--------------------------|-----------------------------|--------------------------|
| 2018-2019 | 4            | 5                | -1                     | 308            | 144                | 18                   | 27                  | 497                      | 445                         | 52                       |
| 2019-2020 | 1            | 2                | -1                     | 237            | 24                 | 39                   | 8                   | 308                      | 522                         | -214                     |
| 2020-2021 | 4            | 2                | 2                      | 176            | 96                 | 11                   | 4                   | 287                      | 413                         | -126                     |
| 2021-2022 | 0            | 6                | -6                     | 215            | 9                  | 10                   | 20                  | 254                      | 499                         | -245                     |
| 2022-2023 | 3            | 10               | -7                     | 269            | 94                 | 12                   | 14                  | 389                      | 554                         | -165                     |
| Average   | 2            | 5                | -3                     | 241            | 73                 | 18                   | 15                  | 347                      | 487                         | -140                     |